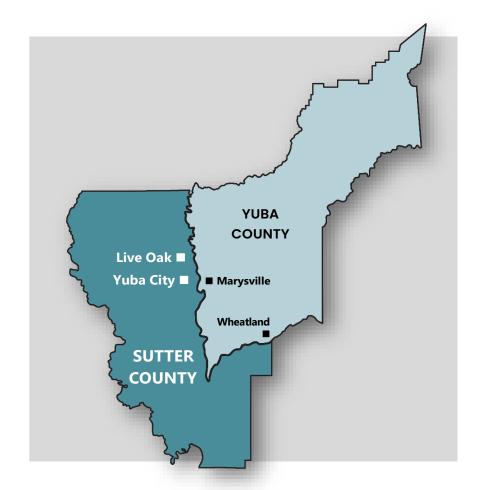

# **SUTTER County**

Sutter County, population 99,034, is located just 45 minutes north of the state capital city of Sacramento and just 15 minutes from the Southern tip of the county. Sacramento International Airport is adjacent to Sutter County's southern boundary making access convenient for international business and leisure travel. Known for its abundant outdoor recreation opportunities, sportsmen from throughout the nation come to hunt and fish. Affordable housing and commercial properties make Sutter County the perfect place to locate businesses and raise families.