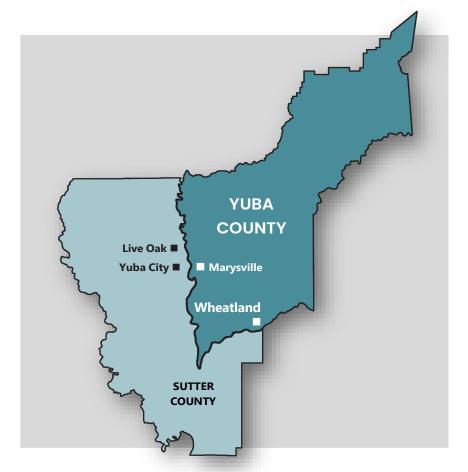

Incorporated in 1874, the city of Wheatland has both a rich history and a bright future and is celebrating its 150-year anniversary. Wheatland is one of only two incorporated cities in Yuba County and is located just south of Beale Air Force Base. It is nestled at the north-eastern edge of Placer County and has 3,329 residents. Located 34 miles north of Sacramento, Wheatland is ideal for businesses doing business with both the State and Federal government or those requiring easy access to international air travel. It is a great place to live, work and play and continues to be valued by its residents for its small-town atmosphere and rural setting.