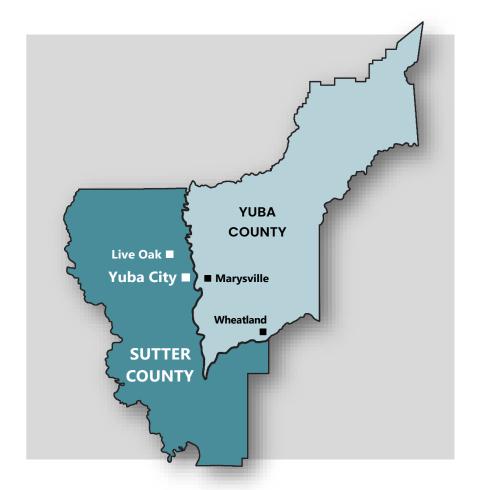

# Yuba City

The City of Yuba City is located near the Feather River at the base of the Sutter Buttes – known as the smallest mountain range in the world. Just 40 miles north of Sacramento, Yuba City, population 69,058, is the agricultural, economic, and social hub of the Yuba-Sutter region. Providing a unique blend of urban amenities and small-town charm, Yuba City's historic downtown is the perfect backdrop for shopping, entertainment and community events. Residents and visitors enjoy a wide variety of outdoor recreation, an abundance of locally grown produce, and family-friendly venues including beautiful parks and a state-of-the-art aquatic center.